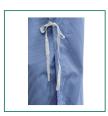

#### Features & Benefits

MIP's Blue Stripe Patient Gown features a wider sweep for a more comfortable fit. Includes a white round neckline, neck tie, and side waist tie. Suitable for use in all healthcare departments. Can be washed up to thermal desinfection tempertures, and dried on a medium heat.