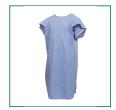

## BLUE STRIPE BUTTERFLY SLEEVE PATIENT GOWN

#### Features & Benefits

MIP's Blue Stripe Patient Gown features a wider sweep for a more comfortable fit. Includes a white round neckline, neck tie, and side waist tie. Suitable for use in all healthcare departments. Can be washed up to thermal desinfection tempertures, and dried on a medium heat.

#### Features:

Butterfly Sleeve - helps accomodate people with larger arms and/or with casts or dressings.

Blue Stripe

50/50 Poly/Cotton

110gsm

One size fits most