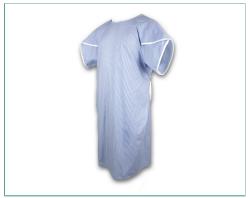

## BLUE STRIPE BUTTERFLY SLEEVE PATIENT GOWN

#### Features & Benefits

MIP's Blue Stripe Patient Gown features a wider sweep for a more comfortable fit. Includes a white round neckline, neck tie, and side waist tie. Suitable for use in all healthcare departments. Can be washed up to thermal desinfection tempertures, and dried on a medium heat.

#### Features:

Butterfly Sleeve - helps accomodate people with larger arms and/or with casts or dressings.

Blue Stripe

50/50 Poly/Cotton

110gsm

One size fits most