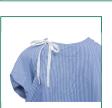

#### Features & Benefits

MIP's Blue Stripe Patient Gown features a wider sweep for a more comfortable fit. Includes a white round neckline, neck tie, and side waist tie. Suitable for use in all healthcare departments. Can be washed up to thermal desinfection tempertures, and dried on a medium heat.