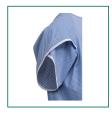

#### Features:

Butterfly Sleeve - helps accomodate people with larger arms and/or with casts or dressings.

Blue Stripe

50/50 Poly/Cotton

110gsm

One size fits most