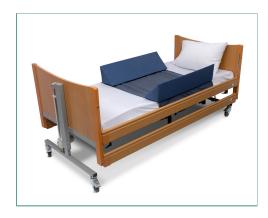

## SIDE WEDGES WITH CONNECTING SHEET

## Features & Benefits

MIP's high density foam filled pair of side wedges with a breathable connecting sheet are designed to prevent the user from falling out of bed. The side wedges are attached to the connecting sheet using a large hook and loop strip, which is then attached around the mattress of bed base using durable straps and quick release clips.