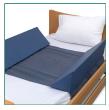

## SIDE WEDGES WITH CONNECTING SHEET

## Features & Benefits

MIP's high density foam filled pair of side wedges with a breathable connecting sheet are designed to prevent the user from falling out of bed. The side wedges are attached to the connecting sheet using a large hook and loop strip, which is then attached around the mattress of bed base using durable straps and quick release clips.