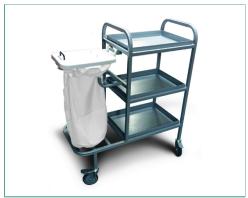

## BED CHANGING TROLLEY

## Features & Benefits

Our Bed Changing Trolley is made with MRSA resistant coated steel and is designed for efficient bed changing. This trolley is designed to hold a single laundry bag and comes with a lid to help prevent any cross contamination between the clean and soiled linen as per CFPP management and provision guidelines. The trolley comes with three shelved trays which are removable for easy cleaning.

\*Laundry bags sold separately