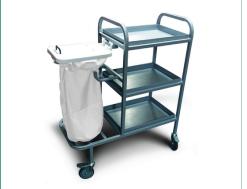

## BED CHANGING TROLLEY

## Features & Benefits

Our Bed Changing Trolley is made with MRSA resistant coated steel and is designed for efficient bed changing. This trolley is designed to hold a single laundry bag and comes with a lid to help prevent any cross contamination between the clean and soiled linen as per CFPP management and provision guidelines. The trolley comes with three shelved trays which are removable for easy cleaning.

\*Laundry bags sold separately