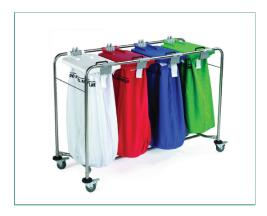

## Features & Benefits

MIP's range of stainless steel 1, 2, 3 and 4 Medi-Carts are designed for efficient collection of soiled linen to improve hygiene standards and reduce labour requirements. Each Medi-Cart comes with wheel brakes and colour coded lids for ease of sorting. Bags sold separately.

## Specifications

| STYLE         | DESCRIPTION                                  | SIZE            |
|---------------|----------------------------------------------|-----------------|
| LCC-2000-1-SP | 1 Bag Cart with White Lid                    | 38 x 93 x 49cm  |
| LCC-2000-2-SP | 2 Bag Cart with White, Red Lids              | 66 x 93 x 49cm  |
| LCC-2000-3-SP | 3 Bag Cart with White, Red, Blue Lids        | 100 x 93 x 49cm |
| LCC-2000-4-SP | 4 Bag Cart with White, Red, Blue, Green Lids | 135 x 93 x 49cm |
| LCC/WHEEL     | Medi-Cart Push In Wheels - Set of 4          | Standard        |
| LD1/*         | Medi-Cart Lid                                | Standard        |
| LC/BF         | Medi-Cart Bag Frames                         | Standard        |