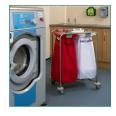

## Features & Benefits

MIP's range of stainless steel 1, 2, 3 and 4 Medi-Carts are designed for efficient collection of soiled linen to improve hygiene standards and reduce labour requirements. Each Medi-Cart comes with wheel brakes and colour coded lids for ease of sorting. Bags sold separately.

## Specifications

| STYLE         | DESCRIPTION                                  | SIZE            |
|---------------|----------------------------------------------|-----------------|
| LCC-2000-1-SP | 1 Bag Cart with White Lid                    | 38 x 93 x 49cm  |
| LCC-2000-2-SP | 2 Bag Cart with White, Red Lids              | 66 x 93 x 49cm  |
| LCC-2000-3-SP | 3 Bag Cart with White, Red, Blue Lids        | 100 x 93 x 49cm |
| LCC-2000-4-SP | 4 Bag Cart with White, Red, Blue, Green Lids | 135 x 93 x 49cm |
| LCC/WHEEL     | Medi-Cart Push In Wheels - Set of 4          | Standard        |
| LD1/*         | Medi-Cart Lid                                | Standard        |
| LC/BF         | Medi-Cart Bag Frames                         | Standard        |