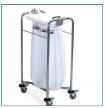

## Specifications

| STYLE         | DESCRIPTION                                  | SIZE            |
|---------------|----------------------------------------------|-----------------|
| LCC-2000-1-SP | 1 Bag Cart with White Lid                    | 38 x 93 x 49cm  |
| LCC-2000-2-SP | 2 Bag Cart with White, Red Lids              | 66 x 93 x 49cm  |
| LCC-2000-3-SP | 3 Bag Cart with White, Red, Blue Lids        | 100 x 93 x 49cm |
| LCC-2000-4-SP | 4 Bag Cart with White, Red, Blue, Green Lids | 135 x 93 x 49cm |
| LCC/WHEEL     | Medi-Cart Push In Wheels - Set of 4          | Standard        |
| LD1/*         | Medi-Cart Lid                                | Standard        |
| LC/BF         | Medi-Cart Bag Frames                         | Standard        |