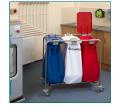

## Features & Benefits

MIP's range of stainless steel 1, 2, 3 and 4 Medi-Carts are designed for efficient collection of soiled linen to improve hygiene standards and reduce labour requirements. Each Medi-Cart comes with wheel brakes and colour coded lids for ease of sorting. Bags sold separately.

## Specifications

| STYLE         | DESCRIPTION                                  | SIZE            |
|---------------|----------------------------------------------|-----------------|
| LCC-2000-1-SP | 1 Bag Cart with White Lid                    | 38 x 93 x 49cm  |
| LCC-2000-2-SP | 2 Bag Cart with White, Red Lids              | 66 x 93 x 49cm  |
| LCC-2000-3-SP | 3 Bag Cart with White, Red, Blue Lids        | 100 x 93 x 49cm |
| LCC-2000-4-SP | 4 Bag Cart with White, Red, Blue, Green Lids | 135 x 93 x 49cm |
| LCC/WHEEL     | Medi-Cart Push In Wheels - Set of 4          | Standard        |
| LD1/*         | Medi-Cart Lid                                | Standard        |
| LC/BF         | Medi-Cart Bag Frames                         | Standard        |