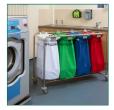

## Features & Benefits

MIP's range of stainless steel 1, 2, 3 and 4 Medi-Carts are designed for efficient collection of soiled linen to improve hygiene standards and reduce labour requirements. Each Medi-Cart comes with wheel brakes and colour coded lids for ease of sorting. Bags sold separately.

## Specifications

| STYLE         | DESCRIPTION                                  | SIZE            |
|---------------|----------------------------------------------|-----------------|
| LCC-2000-1-SP | 1 Bag Cart with White Lid                    | 38 x 93 x 49cm  |
| LCC-2000-2-SP | 2 Bag Cart with White, Red Lids              | 66 x 93 x 49cm  |
| LCC-2000-3-SP | 3 Bag Cart with White, Red, Blue Lids        | 100 x 93 x 49cm |
| LCC-2000-4-SP | 4 Bag Cart with White, Red, Blue, Green Lids | 135 x 93 x 49cm |
| LCC/WHEEL     | Medi-Cart Push In Wheels - Set of 4          | Standard        |
| LD1/*         | Medi-Cart Lid                                | Standard        |
| LC/BF         | Medi-Cart Bag Frames                         | Standard        |