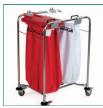

## Specifications

| STYLE         | DESCRIPTION                                  | SIZE            |
|---------------|----------------------------------------------|-----------------|
| LCC-2000-1-SP | 1 Bag Cart with White Lid                    | 38 x 93 x 49cm  |
| LCC-2000-2-SP | 2 Bag Cart with White, Red Lids              | 66 x 93 x 49cm  |
| LCC-2000-3-SP | 3 Bag Cart with White, Red, Blue Lids        | 100 x 93 x 49cm |
| LCC-2000-4-SP | 4 Bag Cart with White, Red, Blue, Green Lids | 135 x 93 x 49cm |
| LCC/WHEEL     | Medi-Cart Push In Wheels - Set of 4          | Standard        |
| LD1/*         | Medi-Cart Lid                                | Standard        |
| LC/BF         | Medi-Cart Bag Frames                         | Standard        |