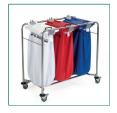

## Specifications

| STYLE         | DESCRIPTION                                  | SIZE            |
|---------------|----------------------------------------------|-----------------|
| LCC-2000-1-SP | 1 Bag Cart with White Lid                    | 38 x 93 x 49cm  |
| LCC-2000-2-SP | 2 Bag Cart with White, Red Lids              | 66 x 93 x 49cm  |
| LCC-2000-3-SP | 3 Bag Cart with White, Red, Blue Lids        | 100 x 93 x 49cm |
| LCC-2000-4-SP | 4 Bag Cart with White, Red, Blue, Green Lids | 135 x 93 x 49cm |
| LCC/WHEEL     | Medi-Cart Push In Wheels - Set of 4          | Standard        |
| LD1/*         | Medi-Cart Lid                                | Standard        |
| LC/BF         | Medi-Cart Bag Frames                         | Standard        |