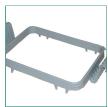

## Specifications

| STYLE         | DESCRIPTION                                  | SIZE            |
|---------------|----------------------------------------------|-----------------|
| LCC-2000-1-SP | 1 Bag Cart with White Lid                    | 38 x 93 x 49cm  |
| LCC-2000-2-SP | 2 Bag Cart with White, Red Lids              | 66 x 93 x 49cm  |
| LCC-2000-3-SP | 3 Bag Cart with White, Red, Blue Lids        | 100 x 93 x 49cm |
| LCC-2000-4-SP | 4 Bag Cart with White, Red, Blue, Green Lids | 135 x 93 x 49cm |
| LCC/WHEEL     | Medi-Cart Push In Wheels - Set of 4          | Standard        |
| LD1/*         | Medi-Cart Lid                                | Standard        |
| LC/BF         | Medi-Cart Bag Frames                         | Standard        |