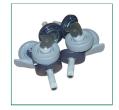

## Specifications

| STYLE         | DESCRIPTION                                  | SIZE            |
|---------------|----------------------------------------------|-----------------|
| LCC-2000-1-SP | 1 Bag Cart with White Lid                    | 38 x 93 x 49cm  |
| LCC-2000-2-SP | 2 Bag Cart with White, Red Lids              | 66 x 93 x 49cm  |
| LCC-2000-3-SP | 3 Bag Cart with White, Red, Blue Lids        | 100 x 93 x 49cm |
| LCC-2000-4-SP | 4 Bag Cart with White, Red, Blue, Green Lids | 135 x 93 x 49cm |
| LCC/WHEEL     | Medi-Cart Push In Wheels - Set of 4          | Standard        |
| LD1/*         | Medi-Cart Lid                                | Standard        |
| LC/BF         | Medi-Cart Bag Frames                         | Standard        |