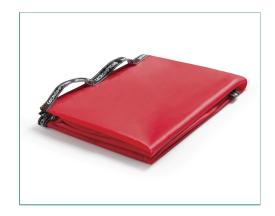

## FLAT PATIENT SPECIFIC SLIDE SHEET - WITH HANDLES

Slide sheets are not intended for lifting, and all patient manoeuvres should be accomplished without lifting.

Flat Slide Sheet with handles are full body-length sheets and can be used as a pair back to back or as a single sheet folded in half. Featuring handles along the full lengths of three sides for a positive grip and safe patient movement. The handles are attached with flag style stitch patterns to provide a strong secure product for both patient and carer. The handles running along the short edge enables carers to provide additional support to the patients head during repositioning manoeuvres.