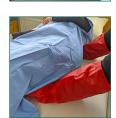

## 🔋 Features & Benefits

**Cromptons Healthcare by MIP Slide Sheet Glove / Dressing Sleeve** is made from the same material as our popular slide sheets and is suitable in a number of applications:.

- Ideal to support small turning and positioning tasks
- To support skin smoothing when repositioning on profiling beds
- O Clothes dressing aid (use on arms or legs to ease putting on clothes)
- Sling fitting can be made easier