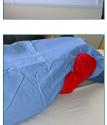

## 🔋 Features & Benefits

**Cromptons Healthcare by MIP Slide Sheet Glove / Dressing Sleeve** is made from the same material as our popular slide sheets and is suitable in a number of applications:.

- Ideal to support small turning and positioning tasks
- To support skin smoothing when repositioning on profiling beds
- O Clothes dressing aid (use on arms or legs to ease putting on clothes)
- Sling fitting can be made easier