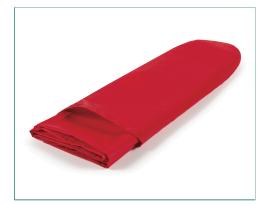

## ♦ MIP. SLIDE SHEET GLOVE / DRESSING SLEEVE

## 🔋 Features & Benefits

**Cromptons Healthcare by MIP Slide Sheet Glove / Dressing Sleeve** is made from the same material as our popular slide sheets and is suitable in a number of applications:.

- Ideal to support small turning and positioning tasks
- To support skin smoothing when repositioning on profiling beds
- O Clothes dressing aid (use on arms or legs to ease putting on clothes)
- Sling fitting can be made easier