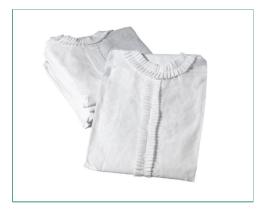

#### Features & Benefits

A traditional shroud produced in 100% bleached cotton calico fabric. All fabric edges are clean cut rather than hemmed, when dressing the deceased the raw cloth edge is simply folded back on itself out of sight. Material ties are provided at both the neck and wrists.

#### Features:

Choice of 3 neck finishes

Bleached