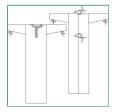

#### Features:

Choice of 3 neck finishes

Bleached

### Specifications

| STYLE          | CHEST           | DESCRIPTION               | DESIGN                      | LENGTH | SIZE  | SLEEVE              | SLEEVE/ARM<br>LENGTH |
|----------------|-----------------|---------------------------|-----------------------------|--------|-------|---------------------|----------------------|
| BS500-<br>0001 | 137cm<br>(circ) | Cotton Bleached<br>Shroud | Frilled Neck<br>with Rouche | 185cm  | Adult | 18cm (flat<br>cuff) | 50cm                 |
| BS500-<br>0002 | 137cm<br>(circ) | Cotton Bleached<br>Shroud | Frilled Neck<br>with Pleat  | 185cm  | Adult | 18cm (flat<br>cuff) | 50cm                 |