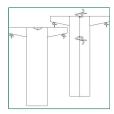

| STYLE          | CHEST           | DESCRIPTION               | DESIGN     | LENGTH | SIZE  | SLEEVE              | SLEEVE/ARM<br>LENGTH |
|----------------|-----------------|---------------------------|------------|--------|-------|---------------------|----------------------|
| BS500-<br>0003 | 152cm<br>(circ) | Cotton Bleached<br>Shroud | Plain Neck | 185cm  | Adult | 18cm (flat<br>cuff) | 50cm                 |