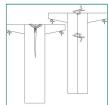

#### Features:

Choice of 3 neck finishes

Bleached

### Specifications

| STYLE          | CHEST           | DESCRIPTION               | DESIGN                      | LENGTH | SIZE  | SLEEVE              | SLEEVE/ARM<br>LENGTH |
|----------------|-----------------|---------------------------|-----------------------------|--------|-------|---------------------|----------------------|
| BS500-<br>0001 | 137cm<br>(circ) | Cotton Bleached<br>Shroud | Frilled Neck<br>with Rouche | 185cm  | Adult | 18cm (flat<br>cuff) | 50cm                 |
| BS500-<br>0002 | 137cm<br>(circ) | Cotton Bleached<br>Shroud | Frilled Neck<br>with Pleat  | 185cm  | Adult | 18cm (flat<br>cuff) | 50cm                 |