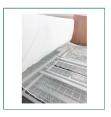

## Features & Benefits

MIP's Full length connected bed rail protectors are designed for use on healthcare profiling beds. Bumpers are connected with a mesh base that sits under the mattress which helps secure them in place and forms a safety net to help prevent entrapment between the mattress and the bottom of the side rails.

The split mesh base ensures these bed rail protectors are ideal for use with profiling beds in a healthcare environment.

Flame Retardant to British Standard BS 7177.