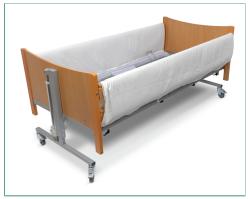

## Features & Benefits

MIP's Full length connected bed rail protectors are designed for use on healthcare profiling beds. Bumpers are connected with a mesh base that sits under the mattress which helps secure them in place and forms a safety net to help prevent entrapment between the mattress and the bottom of the side rails.

The split mesh base ensures these bed rail protectors are ideal for use with profiling beds in a healthcare environment.

Flame Retardant to British Standard BS 7177.