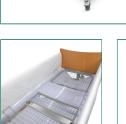

## Features & Benefits

MIP's Full length connected bed rail protectors are designed for use on healthcare profiling beds. Bumpers are connected with a mesh base that sits under the mattress which helps secure them in place and forms a safety net to help prevent entrapment between the mattress and the bottom of the side rails.

The split mesh base ensures these bed rail protectors are ideal for use with profiling beds in a healthcare environment.

Flame Retardant to British Standard BS 7177.