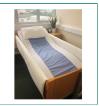

## Features & Benefits

MIP's Full length connected bed rail protectors are designed for use on healthcare profiling beds. Bumpers are connected with a mesh base that sits under the mattress which helps secure them in place and forms a safety net to help prevent entrapment between the mattress and the bottom of the side rails.

The split mesh base ensures these bed rail protectors are ideal for use with profiling beds in a healthcare environment.

Flame Retardant to British Standard BS 7177.