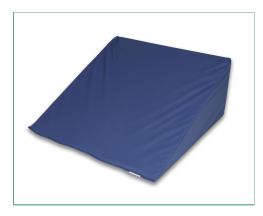

## MULTI-PURPOSE BED WEDGE

MIP's high density foam filled Multi-Purpose Bed Wedge is a comfortable, versatile positioning aid. It can be used upright or horizontally to encourage a healthy postural position when sitting or reclining in bed or alternatively it can be used for leg support. Further positioning options can be created using two bed wedges. The easy care cover can simply be wiped clean.

## Specifications

| STYLE    | DESCRIPTION             | FABRIC CONTENT        | SIZE           |
|----------|-------------------------|-----------------------|----------------|
| 141/W/PU | Multi-Purpose Bed Wedge | PVC with foam filling | 60 x 24 x 57cm |